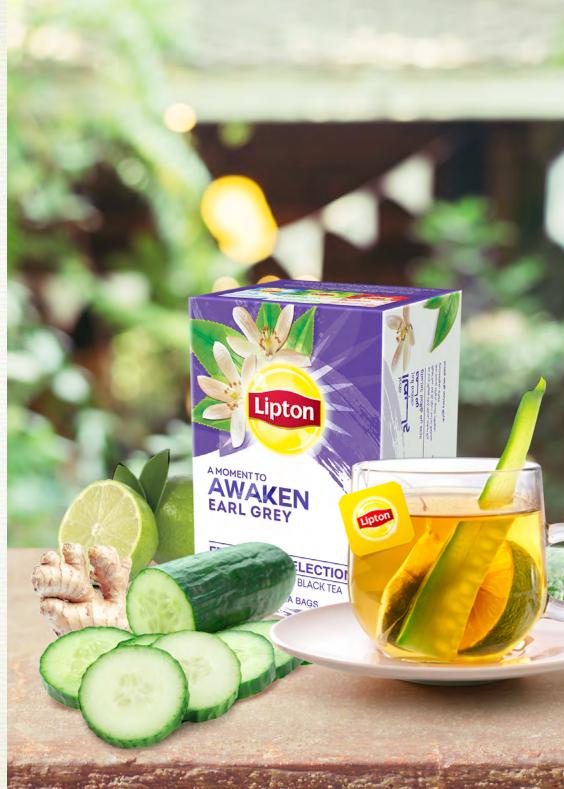

# Fresh Cucumber Ice Tea

## Ingredients for 8 liters

- 8L water
- 25 bags of Lipton Earl Grey Black Tea
- 500ml of cucumber syrup
- 8 ginger roots, 2 cucumbers and 8 sliced lemons

During infusion, add: