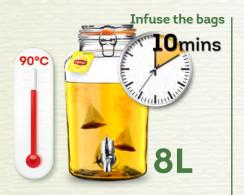

### Ingredients for 8 liters

- 6L water + 8 glasses of orange juice (8\*250ml)
- 25 bags of Lipton Yellow Label tea
- 100g peppermint
- 200g of cane sugar
- 4 oranges and 8 lemons in slices
- Juice of 10 lemons.

During infusion, add:

Remove the bags and put in the fridge

Upon service (the moment of service), add: