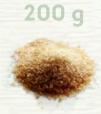

### Ingredients for 8 liters

- 6L water + 8 glasses of orange juice (8\*250ml)
- 25 bags of Lipton Yellow Label tea
- 100g peppermint
- 200g of cane sugar
- 4 oranges and 8 lemons in slices
- Juice of 10 lemons.