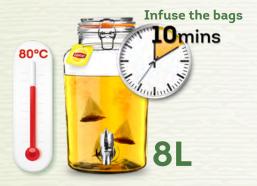

# Tea of Fresh Vegetables

#### Ingredients for 8 liters

- 8L water
- 25 bags of Lipton Green Tea Mint
- ✓ 1 sliced cucumber
- 4 stalks of celery
- ✓ 1 sliced carrot
- 10 sliced radish