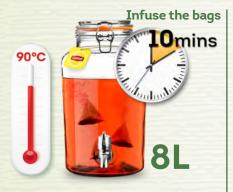

#### Ingredients for 8 liters

- 8L water
- 25 bags of Lipton Green Tea
- 2 Mandarins
- Juice and zest of 4 green lemons
- 2 melons (balls)
- Some basil leaves

#### Ingredients for 8 liters

- 8L water
- 25 bags of Lipton Green Tea Mint
- ✓ 1 sliced cucumber
- 4 stalks of celery
- ✓ 1 sliced carrot
- 10 sliced radish

## Ingredients for 8 liters

- 8L water
- 25 bags of Lipton Mint
- *■* 1 sliced cucumber
- 3 sliced lemons + juice of 3 lemons
- Some mint leaves

Upon service (the moment of service), add:

#### Ingredients for 8 liters

- 8L water
- 25 bags of Lipton English Breakfast Black Tea
- Juice of 5 lemons
- 500g raspberry
- 8 spoons of red fruit syrup

During infusion, add:

## Ingredients for 8 liters

- 8L water
- 25 bags of Lipton Earl Grey Black Tea
- 500ml of cucumber syrup
- 8 ginger roots, 2 cucumbers and 8 sliced lemons

During infusion, add:

### Ingredients for 8 liters

- 6L water + 8 glasses of orange juice (8\*250ml)
- 25 bags of Lipton Yellow Label tea
- 100g peppermint
- 200g of cane sugar
- 4 oranges and 8 lemons in slices
- Juice of 10 lemons.

## Ingredients for 8 liters

- ≠ 8L water
- 25 bags of Lipton Camomile
- 150g of peppermint
- 15 cinnamon sticks
- 300ml of passion fruit syrup

During infusion, add: