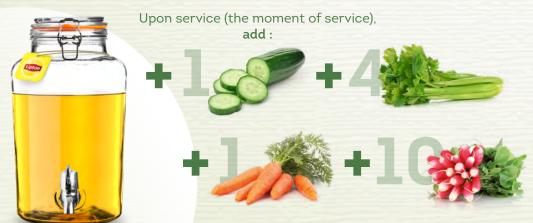

# Tea of Fresh Vegetables

#### Ingredients for 8 liters

- 8L water
- 25 bags of Lipton Green Tea Mint
- ✓ 1 sliced cucumber
- 4 stalks of celery
- ✓ 1 sliced carrot
- 10 sliced radish

During infusion, add:

Remove the bags and put in the fridge

Upon service (the moment of service), add: