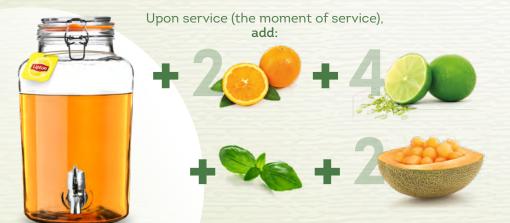

## Melon Green Tea Cocktail

#### Ingredients for 8 liters

- 8L water
- 25 bags of Lipton Green Tea
- 2 Mandarins
- Juice and zest of 4 green lemons
- 2 melons (balls)
- Some basil leaves