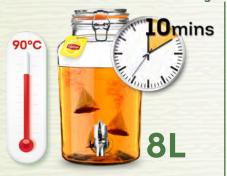

### Ingredients for 8 liters

- 6L water + 8 glasses of orange juice (8\*250ml)
- 25 bags of Lipton Yellow Label tea
- 100g peppermint
- 200g of cane sugar
- 4 oranges and 8 lemons in slices
- Juice of 10 lemons.

During infusion, add:

Remove the bags and put in the fridge

Upon service (the moment of service), add: