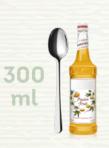

## Ingredients for 8 liters

- 8L water
- 25 bags of Lipton Earl Grey Black Tea
- 500ml of cucumber syrup
- 8 ginger roots, 2 cucumbers and 8 sliced lemons

During infusion, add: