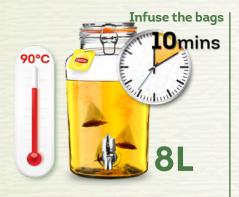

# Fresh Cucumber Ice Tea

## Ingredients for 8 liters

- 8L water
- 25 bags of Lipton Earl Grey Black Tea
- 500ml of cucumber syrup
- 8 ginger roots, 2 cucumbers and 8 sliced lemons

During infusion, add: