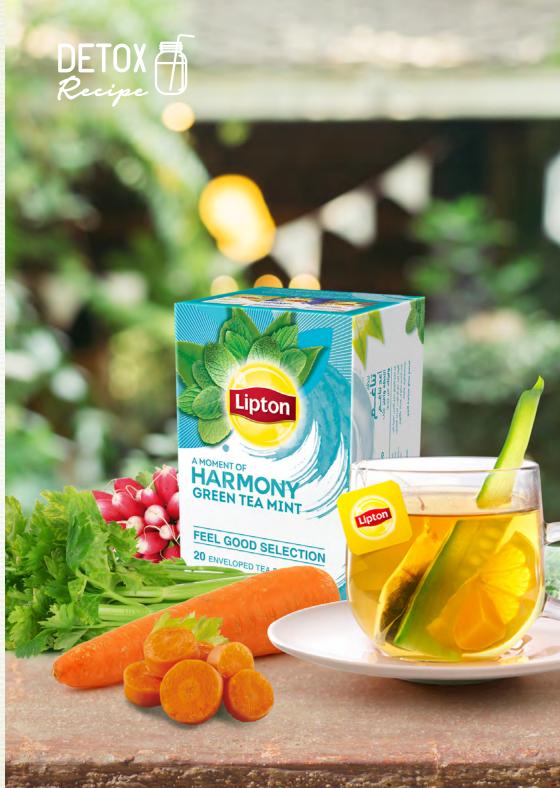

# Tea of Fresh Vegetables

#### Ingredients for 8 liters

- 8L water
- 25 bags of Lipton Green Tea Mint
- ✓ 1 sliced cucumber
- 4 stalks of celery
- ✓ 1 sliced carrot
- 10 sliced radish