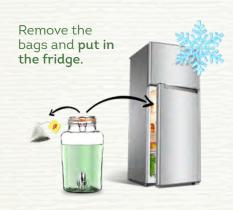

During infusion, add:

Remove the bags and put in the fridge

Upon service (the moment of service), add: