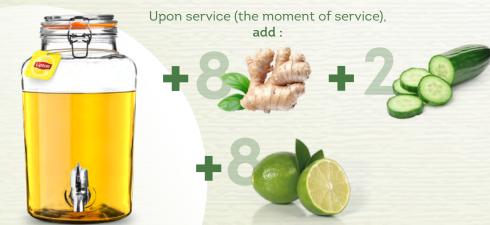

# Fresh Cucumber Ice Tea

## Ingredients for 8 liters

- 8L water
- 25 bags of Lipton Earl Grey Black Tea
- 500ml of cucumber syrup
- 8 ginger roots, 2 cucumbers and 8 sliced lemons

During infusion, add:

During infusion, add:

Remove the bags and put in the fridge

Upon service (the moment of service), add: