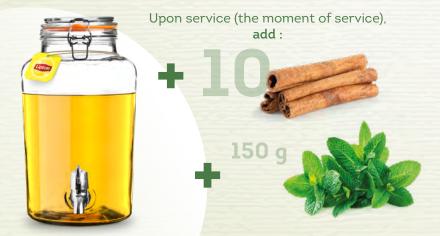

## Ingredients for 8 liters

- ≠ 8L water
- 25 bags of Lipton Camomile
- 150g of peppermint
- 15 cinnamon sticks
- 300ml of passion fruit syrup

During infusion, add: