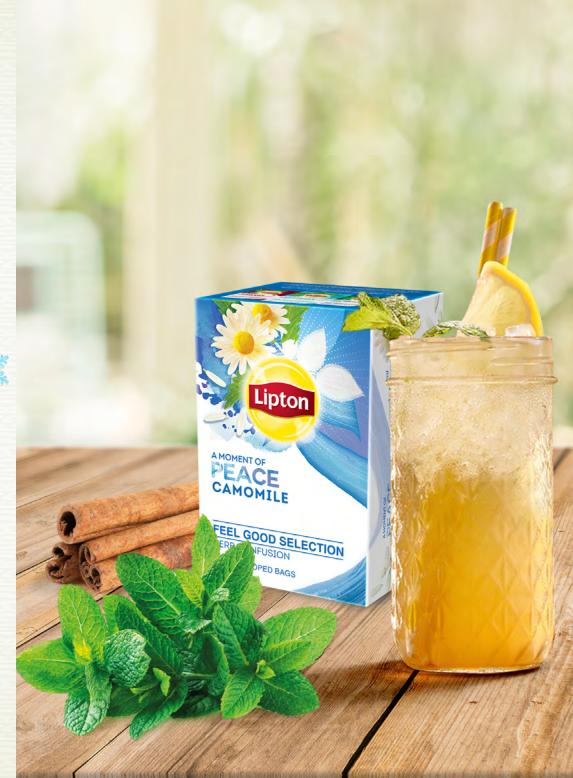

#### PEACE

Lipton Camomile

Lipton Anise

## Passion Camomile Cocktail

## Ingredients for 8 liters

- ≠ 8L water
- 25 bags of Lipton Camomile
- 150g of peppermint
- 15 cinnamon sticks
- 300ml of passion fruit syrup

During infusion, add: