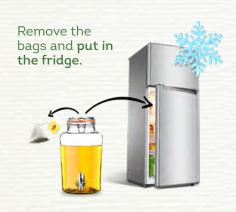

During infusion, add:

Remove the bags and put in the fridge

Upon service (the moment of service), add: