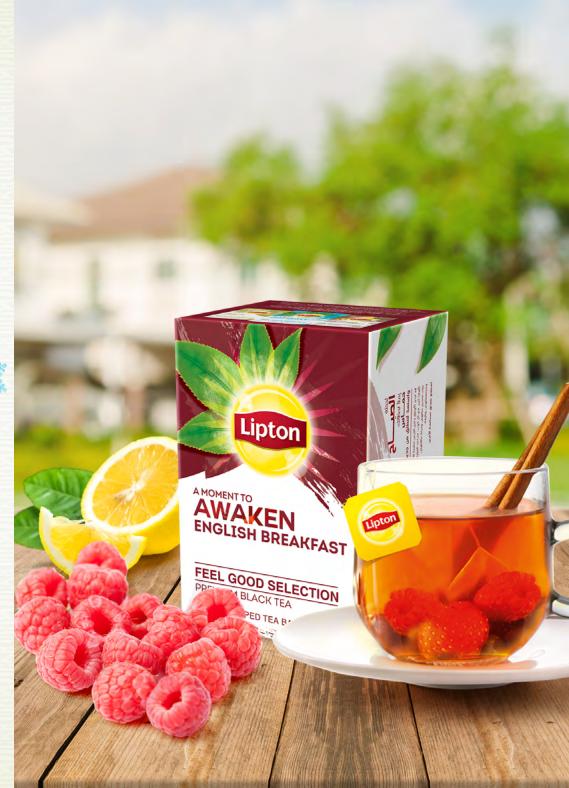

## Lemon Raspberry Ice Tea

#### Ingredients for 8 liters

- 8L water
- 25 bags of Lipton English Breakfast Black Tea
- Juice of 5 lemons
- 500g raspberry
- 8 spoons of red fruit syrup

During infusion, add: