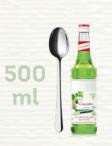

## Ingredients for 8 liters

- 8L water
- 25 bags of Lipton Earl Grey Black Tea
- 500ml of cucumber syrup
- 8 ginger roots, 2 cucumbers and 8 sliced lemons

During infusion, add: