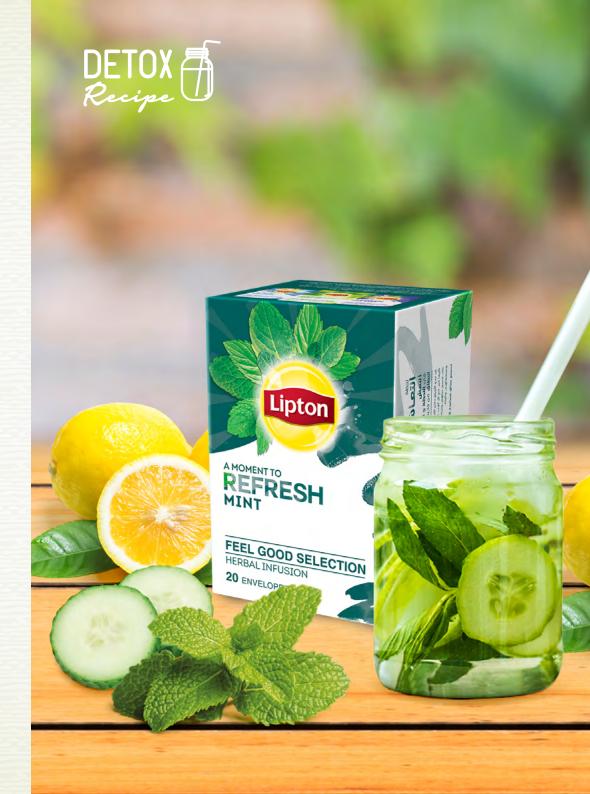

## Ingredients for 8 liters

- 8L water
- 25 bags of Lipton Mint
- *■* 1 sliced cucumber
- 3 sliced lemons + juice of 3 lemons
- Some mint leaves

Upon service (the moment of service), add: