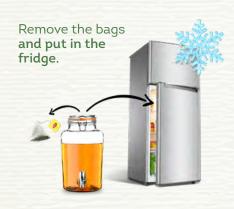

During infusion, add:

Remove the bags and put in the fridge

Upon service (the moment of service), add: