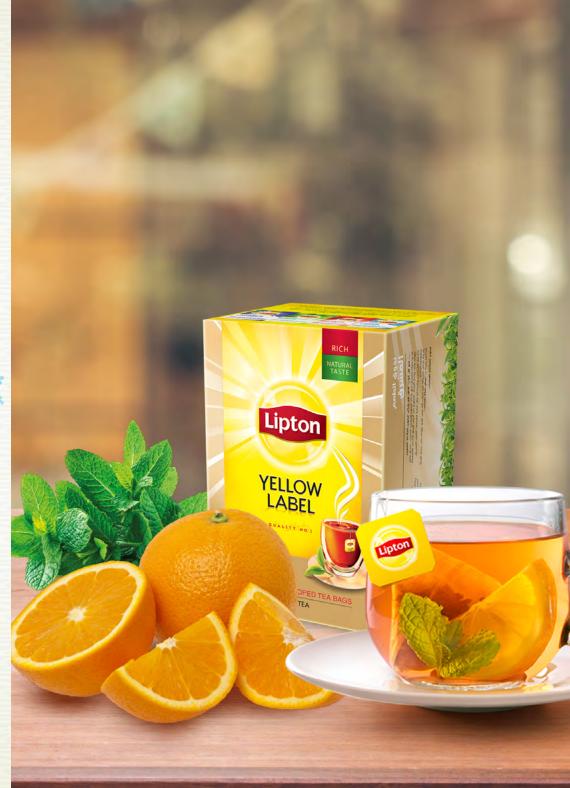

# Fruit Explosion Ice Tea

### Ingredients for 8 liters

- 6L water + 8 glasses of orange juice (8\*250ml)
- 25 bags of Lipton Yellow Label tea
- 100g peppermint
- 200g of cane sugar
- 4 oranges and 8 lemons in slices
- Juice of 10 lemons.