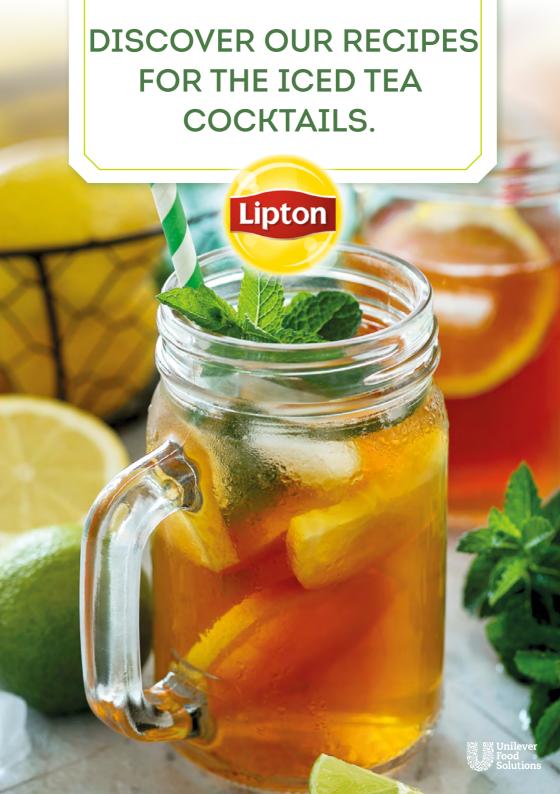

Every moment of your day, select your favorite flavor from the Feel Good Selection and try the delicious tea cocktail. Enjoy the creative recipes mixing Lipton teas and the fresh ingredients for more tasty tea moment.