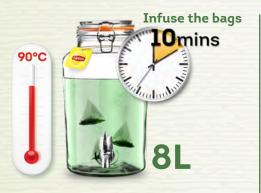

# Infusion of Ice Peppermint

## Ingredients for 8 liters

- 8L water
- 25 bags of Lipton Mint
- *■* 1 sliced cucumber
- 3 sliced lemons + juice of 3 lemons
- Some mint leaves

Upon service (the moment of service), add: