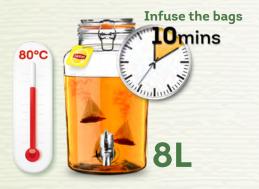

## Melon Green Tea Cocktail

#### Ingredients for 8 liters

- 8L water
- 25 bags of Lipton Green Tea
- 2 Mandarins
- Juice and zest of 4 green lemons
- 2 melons (balls)
- Some basil leaves