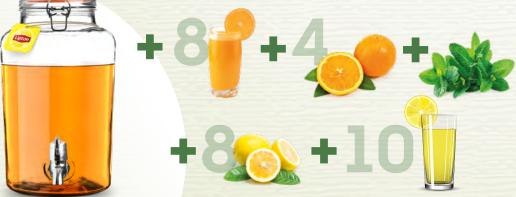

### Ingredients for 8 liters

- 6L water + 8 glasses of orange juice (8\*250ml)
- 25 bags of Lipton Yellow Label tea
- 100g peppermint
- 200g of cane sugar
- 4 oranges and 8 lemons in slices
- Juice of 10 lemons.