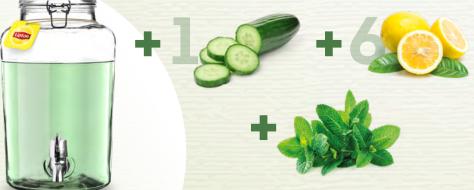

#### Ingredients for 8 liters

- 8L water
- 25 bags of Lipton Green Tea Mint
- ✓ 1 sliced cucumber
- 4 stalks of celery
- ✓ 1 sliced carrot
- 10 sliced radish